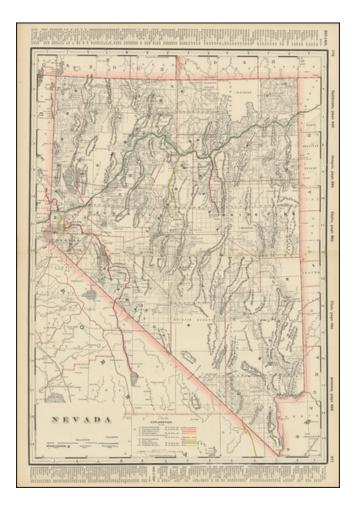

#### **Description:**

Detailed railroad map of Nevada, showing counties, railroad lines, towns, Indian reservations, rivers, lakes, mountains, creeks, deserts and a host of other information.

Includes a list of the 9 railroads (color coded) operating in Nevada Territory, including:

- Carson & Colorado RR
- Eureka & Palisade RR
- Lake Tahoe Narrow Gage RR
- Nevada Central RR
- Nevada-Oregon-California RR
- Nevada Southern RR

## Nevada

- Ruby Hill RR
- Southern Pacific RR
- Virginia & Truckee RR

The map appeared in Cram's Standard American Railway Atlas.

**Detailed Condition:**