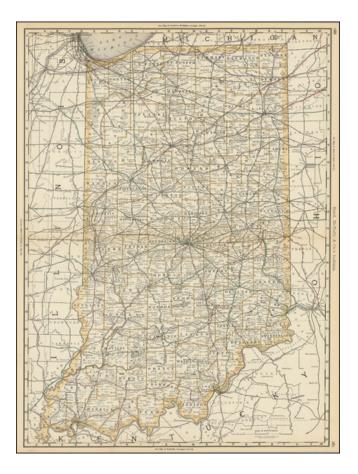

## Indiana

| Stock#:<br>Map Maker:                            | 99505<br>Rand McNally & Company                                                 |
|--------------------------------------------------|---------------------------------------------------------------------------------|
| Date:<br>Place:<br>Color:<br>Condition:<br>Size: | 1891<br>Chicago<br>Outline Color<br>VG+<br>19.5 x 26.5 inches Including<br>Text |
| Price:                                           | \$ 145.00                                                                       |

## **Description:**

Rand McNally's large and extremely detailed double-page atlas map of the state of Indiana, and provides a special focus on counties and railroads.

This map shows the state in detail, with roads, railroads, county lines, towns, cities, and more all shown. A list in the lower right enumerates the railroads in the state. At the top is a list of all the major cities in Indiana, alongside their population.