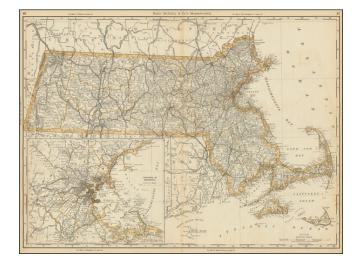

## **Description:**

Scarce Rand McNally "Business Atlas" map of Massachusetts.

The map is heavily focused on the railroad stations and transit lines throughout Massacusetts, with a meticulous red dot on each station.

The details along the transit lines is clear and quite detailed.