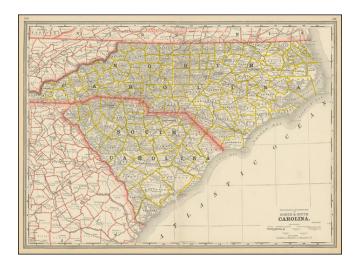

## New Railroad and County Map of North & South Carolina

| Stock#:<br>Map Maker: | 99481<br>Cram     |
|-----------------------|-------------------|
| Date:                 | 1886              |
| Place:                | Chicago           |
| Color:                | Color             |
| <b>Condition:</b>     | VG+               |
| Size:                 | 22.25 x 16 inches |
| Price:                | \$ 145.00         |

## **Description:**

Highly detailed map of North Carolina and South Carolina, from a rare early edition of Cram's *Standard American Railway Atlas*.

Shows counties, railroads, railway stations, township surveys, mountains, rivers, lakes, and a host of other early details. Also shows county seats, Money Order Post Offices, and other commerce details.

The best large format commercial atlas map of the period.