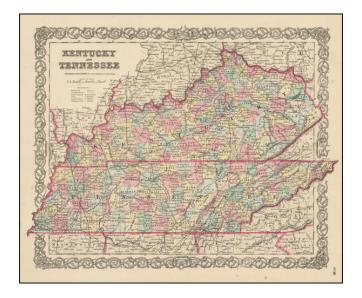

## Barry Lawrence Ruderman Antique Maps Inc.

7407 La Jolla Boulevard La Jolla, CA 92037

www.raremaps.com

(858) 551-8500 blr@raremaps.com

**Kentucky and Tennessee** 

| Stock#:<br>Map Maker: | 99468<br>Colton |
|-----------------------|-----------------|
| Date:                 | 1855            |
| Place:                | New York        |
| Color:                | Hand Colored    |
| <b>Condition:</b>     | VG              |
| Size:                 | 17 x 13 inches  |
| Price:                | \$ 145.00       |

## **Description:**

Detailed antique map of Kentucky and Tennessee, colored by counties and showing roads, railroads, towns, rivers, lakes, stations, and a host of other details.

J.H. Colton was one of the pre-eminent American map publishing firms in the mid-19th century.