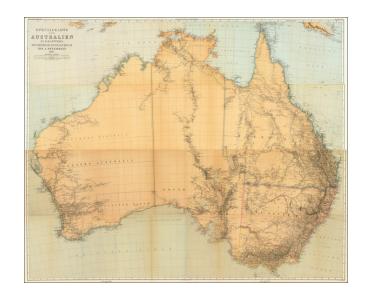

## Specialkarte von Australien in i Blattern. Nach Original & Officielen Quellen Von A. Petermann 1871

Stock#: 99459 Map Maker: Petermann

Date: 1875Place: GothaColor: Condition: VG

**Size:**  $47 \times 39$  inches

## **Description:**

Scarce 8 sheet map of Australia, published by Augustus Petermann.

Large map of Australia showing towns, river system, railways and telegraph lines and county boundaries.

The map features the routes taken by a number of important overland explorers, during a time period when the interior parts of Australia were still largely unknown. Relief shown by hachures and spot heights with annotations on vegetation.

The map would be significantly revised and improved in **the 1875 edition**.