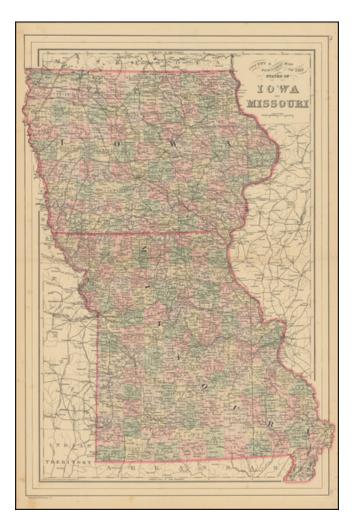

### **County & Township Map Of The States Of Iowa And Missouri**

| Stock#:    | 99445                        |
|------------|------------------------------|
| Map Maker: | Mitchell Jr. / Bradley & Co. |

#### Scarce Bradley Edition

Detailed map of Iowa and Missouri, colored by counties.

The ap shows towns, roads, railroads, rivers, lakes, and a host of other details.

SA Mitchell Jr. acquired his father's former business from DeSilver in 1860 and relaunched a very successful atlas publishing business which survived another 20+ years, before licensing and selling off much of his inventory and rights.