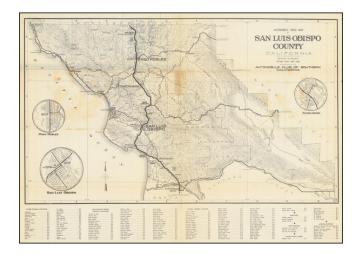

## **Description:**

Detailed road map of San Luis Obispo County, published by the Automobile Club of Southern California. In the city of San Luis Obispo, Highway 101 appears to follow its pre-1933 route along Higeura, up Chorro St. (by Mission San Luis Obispo), and across Monterey St.

Includes inset maps of the cities of San Luis Obispo, Paso Robles and Atascadero.