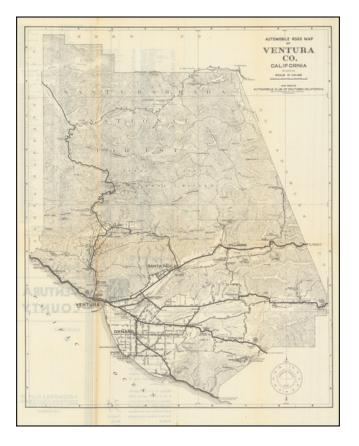

## [ Ventura ] Automobile Road Map of Ventura County California . . .

| Stock#:<br>Map Maker:                            | 99431<br>Automobile Club of Southern<br>California                 |
|--------------------------------------------------|--------------------------------------------------------------------|
| Date:<br>Place:<br>Color:<br>Condition:<br>Size: | 1930 circa<br>Los Anglees<br>Uncolored<br>VG<br>14.5 x 17.5 inches |
| Price:                                           | \$ 195.00                                                          |

## **Description:**

Early detailed road map of Ventura County, issued by the Automobile Club of Southern California.

Includes nice topographical detail throughout the map.