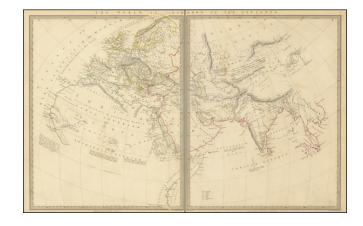

## **Description:**

Interesting map of the Ancient World, showing Europe, Scandinavia, the northern parts of Africa, Arabia, India an the Malay Peninsula, from the Society for the Diffusion of Useful Information (SDUK).

Interesting annotations throughout the map.