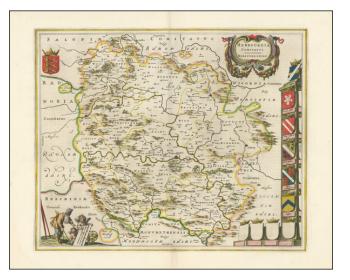

## **Description:**

Nice example of Blaeu's map of the County of Herefordshire,

The map is colored by Hundreds and includes a 3 Lions coat of arms and the family arms of 6 noble families.