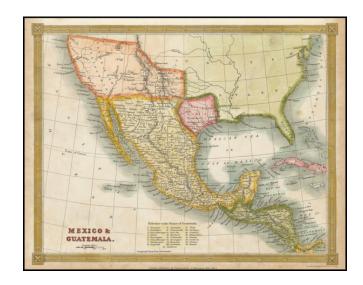

## Mexico & Guatemala

Stock#: 99398 Map Maker: Kelly

Date: 1842 Place: London

**Color:** Hand Colored

**Condition:** VG

**Size:**  $9.5 \times 8$  inches

**Price:** SOLD

## **Description:**

Scarce map of Mexico and Upper California, distinctly showing Texas as a Republic.

Nice detail throughout the map, especially in upper California. The Rio Buenaventura does not quite reach Salt Lake.

Classical example of pre-Fremont Cartography in the West.