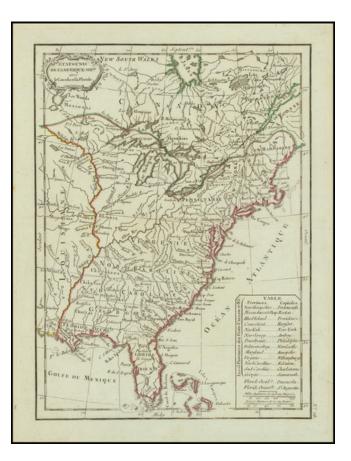

### Massive New-Hampshire -- Pre-Dating Vermont and Maine

Scarce early map of the United States, published in Paris by Lattre.

The states of Virginia, North Carolina, South Carolina, and Georgia extend to the Mississippi River, and numerous forts and Indian villages are also located.

The configuration of New Hampshire is quite unusual.

A table in the Atlantic names the 13 states with their capitals. West and East Florida are part of the Spanish possession of *Louisiane*.