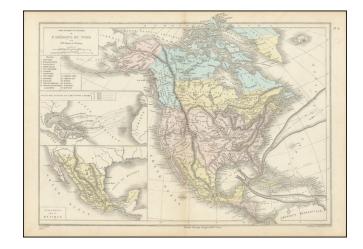

### "Shoshone" or Montana Territory

Intresting map of North America, with several interesting features.

Perhaps most noteworthy is the alternative name given for Montana Territory (Montana ou Shoshone).

The Gold Regions are named (Regon Aurifere) and the Mormon lands and New Jerusalem are shown. Arizona is shown below the Gila River. New Mexico is filled with Mines of Gold and Silver.

The map also tracks the route of the Transcontinental Railroad.