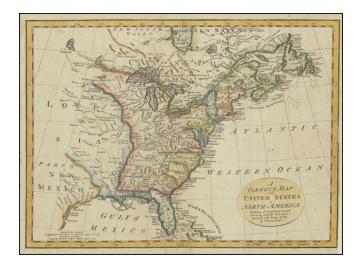

## A Correct Map of the United States of North America. Including the British and Spanish Territories, carefully laid down agreeable to the Treaty of 1784 . . .

Stock#:99362Map Maker:Bowen

Date:1790Place:LondonColor:Hand ColoredCondition:VG+Size:17.5 x 13 inches

## **Description:**

Early map of the United States, colored by regions and Colonies.

The map was published shortly after independence, and prior to the admission of Kentucky, Tennessee, or Vermont as states, although Vermont is named quite curiously, appearing above "Hampshire."

Both East and West Florida are shown. Many Indian tribes shown.