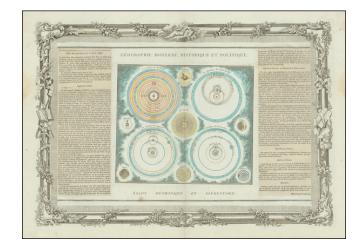

## **Description:**

Striking group of Models of the earth, sun and planets, based upon Ptolemy, Copernicus, Tycho Brahe and Descartes, with additional illustrations of Saturn, Mercury, Venus, Mars, Jupiter, The Sun and the Moon.

A decorative map from Brion De La Tour, one of the most prolific cartographic publishers of the mid 18th Century, with the deluxe decorative frame border which was added to the premium copies of this work.