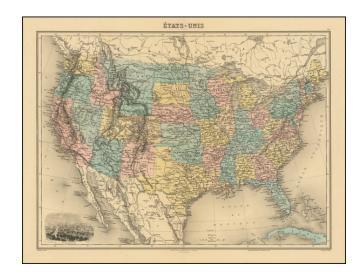

## **Etats Unis (with view of Washington DC)**

**Stock#:** 99283 **Map Maker:** Migeon

**Date:** 1890 Place: Paris

**Color:** Hand Colored

**Condition:** VG+

**Size:** 15 x 11 inches

**Price:** SOLD

## **Description:**

Decorative map of the United States with a Vignette of Washington and the Capitol.

The map is colored by counties and provides excellent detail, including the rail lines, towns, Forts and Indian Tribes of the West.