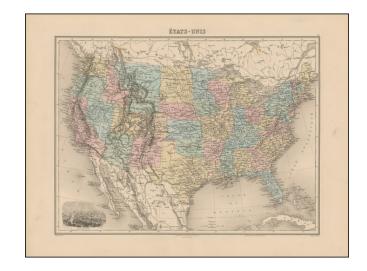

## **Etats Unis (with view of Washington DC)**

**Stock#:** 99280 **Map Maker:** Migeon

**Date:** 1875 **Place:** Paris

**Color:** Hand Colored

**Condition:** VG

**Size:** 15 x 11 inches

**Price:** SOLD

## **Description:**

Decorative map of the United States with a Vignette of Washington and the Capitol.

The map is colored by counties and provides excellent detail, including the rail lines, towns, Forts and Indian Tribes of the West.