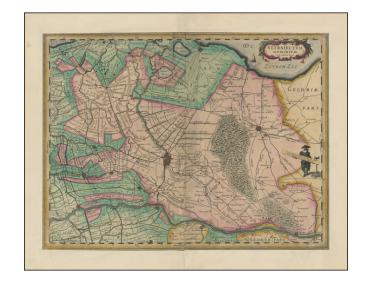

## [ Utrecht ] Ultraiectum Dominium

Stock#: 99279 Map Maker: Blaeu

**Date:** 1634

Place: Amsterdam Colored Hand Colored

**Condition:** VG

**Size:** 19.5 x 15 inches

**Price:** \$ 275.00

## **Description:**

Fine original color example of this decorative map of the province of Utrecht, by Willem Janszoon Blaeu.

Part of Holland is shown to the north and west, part of Gelderland to the east and southeast, and the Amstelland region to the west. The Zuiderzee, which has since been dammed off from the North Sea, is to the northeast, and the Haerlemer Meer (Haarlemmermeer), which has since been drained, to the northwest.