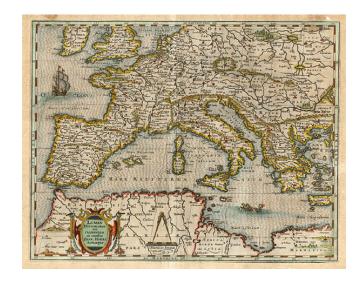

## Lumen Historiarum Per Occidntem ex Conatibus Fran. Haraei...

**Stock#:** 9927 **Map Maker:** Merian

Date: 1640Place: FrankfortColor: Hand Colored

**Condition:** VG

**Size:** 14 x 11 inches

**Price:** SOLD

## **Description:**

Decorative map of Europe and the Mediterranean, with a ship at sea and sea monster in the Mediterranean. Decorative cartouche, calipers and other decorative features. A bit toned, but a nice example.