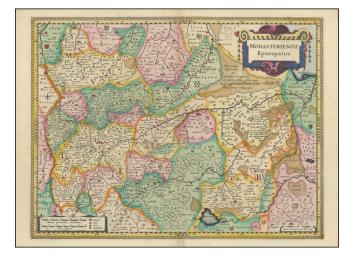

## **Description:**

Fine old color example of this regional map of the Munster region of Germany, published by Blaeu in Amsterdam.

The is oriented with west at the top, centered on Munster and includes Osnabruck, Lingen, Wesel, Coevoerden (Netherlands), and Oldenberg.

Includes numerous small coats of arms.