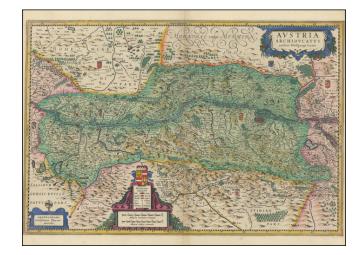

## **Description:**

Spectacular full original color example of Blaeu' map of Austria.

The map is centered on the Danube River, from the Bavarian border to Pressburg, centered on Wien (Vienna).

This is the finest color we have seen on this map.