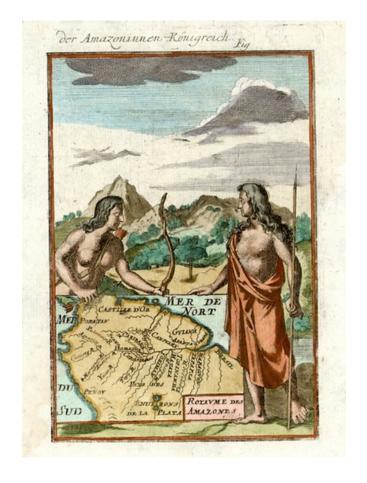

## **Royaume Des Amazones**

Stock#: 9918 Map Maker: Mallet

Date: 1686Place: FrankfurtColor: Hand Colored

**Condition:** VG+

**Size:**  $6 \times 4.5$  inches

**Price:** SOLD

## **Description:**

Decorative image showing two Indians in Hunting Atire holding aloft a map of the Northern portion of South America, showing the course of the Amazon and its Tributaries. From Mallet's monumental Description de l' Univers, first published in Paris in 1683, perhaps the greatest work of its kind in the 17th Century.