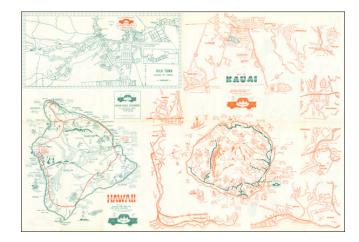

## **Description:**

Lively pictorial road map from around the 1960s, depicting various locations across the Hawaiian Islands.

Includes a map for each of the islands, noting major tourist and recreational activities, with smaller maps of Hawaiian Towns.