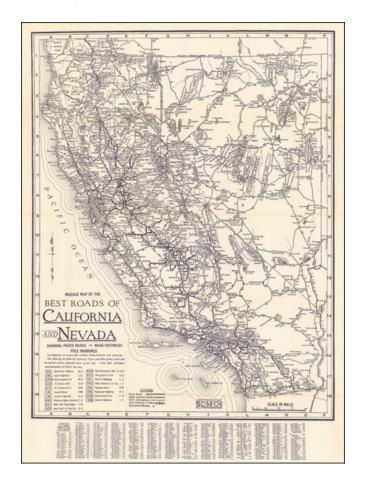

## Mileage Map Best Roads of California and Nevada Showing Paved Roads -- Roads Distances Poles Markings

**Stock#:** 99156

Map Maker: Clason Map Company

**Date:** 1923 **Place:** n.p.

Color: Uncolored

**Condition:** VG

#### The First Year of Clasen Road Maps

Rare early automobile road map of California and Nevada, published by the CMCo. (The Clasen Map Company).

This is a very early example of a Clasen road map. The maps can typically be dated by unique features in the legend (in this instance, "highly improved roads", as noted **on this Clasen Map Company link**.

The map identifies a number of the early named highways in California, including:

• Bankhead Highway (B.Hy)

## Mileage Map Best Roads of California and Nevada Showing Paved Roads -- Roads Distances Poles Markings

- Coast Highway (C.Hy)
- Dixie Overland Highway (D.O.Hy)
- El Camino Real (E.C.R.)
- El Camino Sierra (E.C.S)
- Inland Route (I.Rt)
- Lincoln Highway (L.Hy)
- National Motor Express (N.M.E)
- National Old Trails Road (N.O.T)
- National Park to Park Highway (N.P.P)
- National Roosevelt Midland Trail (N.R.M)
- Old Spanish Trail (O.S.Tr)
- Pacific Highway (P.H.)
- Pikes Peak Ocean to Ocean Highway (P.P.O)
- Planked Road (P.Rd)
- Redwood Highway (R.Hy)
- Sierra Scenic Highway (S.S.Hy)
- Victory Highway (V.Hy)