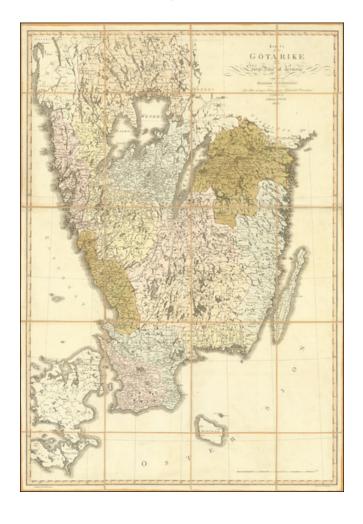

## Karta öfver Götarike eller Södra Delen af Swerige

**Stock#:** 99079

Map Maker: Hermelin / Hallstrom

Date: 1807
Place: Stockholm
Color: Hand Colored

**Condition:** VG+

**Size:** 23.25 x 33.75 inches

Price: SOLD

## **Description:**

Rare 1807 folding map of Gotaland region, Sweden.

The map shows administrative divisions; lakes and other bodies of water shown by hachures.

The map was engraved by C.G. Lundgren.