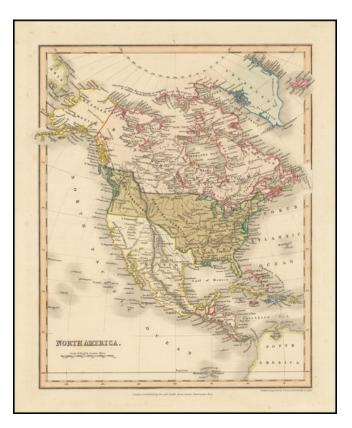

## **Description:**

Interesting map of North America, published in London.

The map shows Mexico on the eve of Texas Indpendence (1836-1845) and the Mexican War (1846-1848). Includes a massive Western Territory and Missouri Territory.

Also shows East and West Florida, Missouri and Oregon Territories and Russian America.