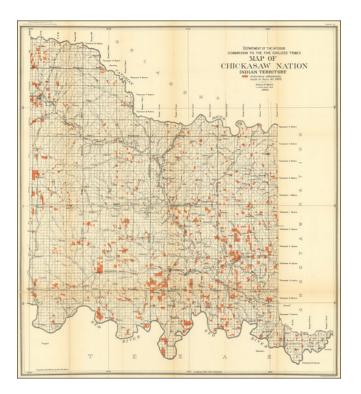

## [ Allotment Map ] Map of Chickasaw Nation, Indian Territory . . . 1900

| Stock#:           | 99045                           |
|-------------------|---------------------------------|
| <b>Map Maker:</b> | United States Department of the |
|                   | Interior                        |
| Date:             | 1900                            |
| Place:            | Washington, D.C.                |
| Color:            | Color                           |
| <b>Condition:</b> | VG                              |
| Size:             | 30.25 x 33.2 inches             |
| Price:            | \$ 245.00                       |

## **Description:**

Large format map of the lands allocated to the Chickasaw Nation.