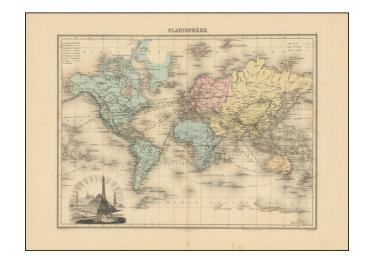

## Planisphere (Statue of Liberty, Eiffel Tower, Pyramids, etc.)

**Stock#:** 99042 **Map Maker:** Migeon

Date: 1887Place: ParisColor: ColorCondition: VG+

**Size:** 15 x 11 inches

**Price:** SOLD

## **Description:**

Decorative map of the World on Mercator's projection.

Includes a large decorative cartouche with images of the modern and ancient wonders of the world, including the Eiffel Tower, Egyptian Pyramid, Statue of Liberty, Chinese Pagota Tower, etc.

Likely published at about the time of the unveiling of the Eiffel Tower.