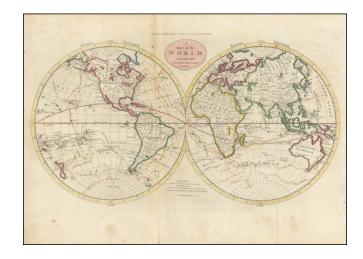

#### One of the First World Maps Printed in America

Decorative double hemisphere map of the World, which appeared in Carey's General Atlas.

The map shows some of the tracks of Captain James Cook in the Antarctic Regions and an interesting Northwest Coast of America, New Zealand and Australia.