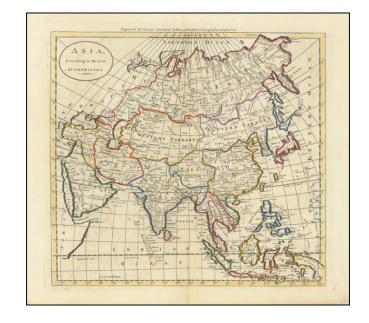

## Asia According to the best Authorities (Sea of Korea)

Stock#: 99001 Map Maker: Carey

**Date:** 1795

Place: Philadelphia Color: Outline Color

**Condition:** VG

**Size:** 14.5 x 13 inches

**Price:** \$ 175.00

### "Sea of Korea"

Fascinating map of Asia, with the demarcation of the continent from Europe and Africa defined by a dotted line along the Urals, through the Black Sea and Bosphorus. the Isthmus of Suez, the Red Sea, and the Strait of Babelmandel.

The map names the Sea of Korea, an unusual feature in the late 18th Century.