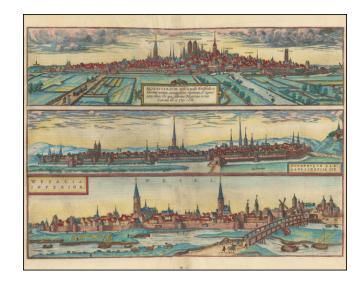

## Monasterium Urbs in media Westphalia . . . / Osnabrugum Elegans Saxoniae Opp. / Wesalia Inferior

**Stock#:** 98997

Map Maker: Braun & Hogenberg

**Date:** 1572 (1599 ca.)

Place: Cologne

**Color:** Hand Colored

## **Description:**

Three important early views of Osnabruck, Münster and Wesel in Northern Germany on a single sheet.

From Braun & Hogenberg's *Civitatus Orbis Terrarum*, the most important book of town plans and views published in the 16th Century.