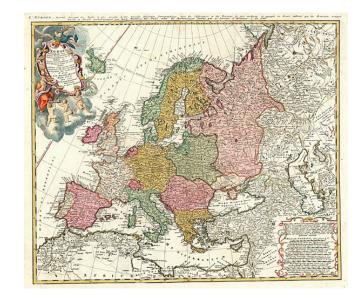

## Europa Secundum legitimas Projectionis Stereographicae... MDCCXXXIII

Stock#: 9898 Map Maker: Haas

**Date:** 1743

Place: Nuremberg
Color: Hand Colored

**Condition:** VG+

**Size:** 21 x 18 inches

Price: SOLD

## **Description:**

Decorative map of Europe, based upon Haase's stereographic horizontal projection, which was featured in his book on cartographic methodology. Colored by country, showing cities, towns, rivers, mtns, lakes, etc. Large decorative cartouche in full color. A very attractive 18th Century map of Europe.