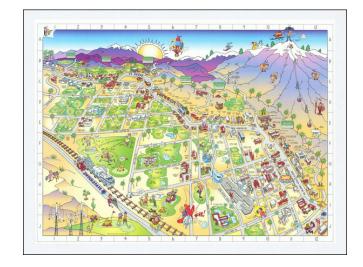

## **Description:**

Whimsical birdseye view style map of the Coachella Valley, from the west.

The map offers a marvelous overview of the Coachella Vaelly in the 1990s, from the Palm Springs Airport in the west to La Quinta and Indian Wells in the east.

The fanciful image of downhill skiiers on Mt. San Jacinto is quite entertaining.

A fun look at the valley, which in the coming decades would expand even further east.