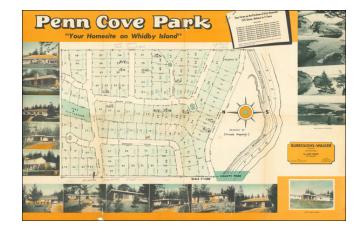

## [ Whidby Island, Washington ] Penn Cove Park: your homesite on Whidby Island. . . [with five printed photos of Whidby Island streets including four aerial shots].

**Stock#:** 98838

Map Maker: Burroughs-Walker Incorporated

## **Description:**

Interesting map and photograph montage, illustrating new homes for sale in Penn Cover Park on Whidby Island.

The verso includes an overview of map of Whidby Island and Camano Island.

## **Detailed Condition:**

Manuscript annotations in pencil demarcate sold lots, location of buildings. Water damage on center. Light foxing and toning where folded.