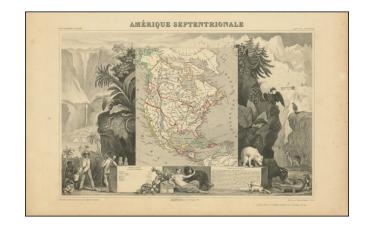

## **Amerique Septentrionale**

**Stock#:** 98832 **Map Maker:** Levasseur

**Date:** 1845 **Place:** Paris

**Color:** Outline Color

**Condition:** VG+

**Size:**  $17 \times 12$  inches

**Price:** \$ 345.00

## **Description:**

Decorative map of North America, showing Upper California and Texas still as part of Mexico and a "54-40 or Fight" border with Canada, extending far north of the final boundary.

The map is surrounded by decorative allegorical scenes.

Engraved by Raimond Bonheur, father of the famous French artist Rosa Bonheur.