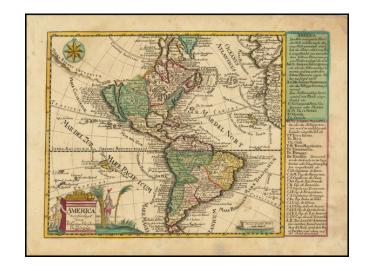

## America verfertiget von Foh. George Schreibern in Leipzig

Stock#: 98485 Map Maker: Schreiber

Date: 1749Place: AugsburgColor: Hand Colored

**Condition:** VG+

**Size:**  $9 \times 6.5$  inches

Price: SOLD

### **Description:**

Attractive map of America with accompanying table from Schreiber's *Atlas Minor*.

California is shown as an Island, with the extended westward land mass to Asia and the Mississippi River extending to the Straits of Anian. Odd Great Lakes Projection and other interesting details.

#### **States of the Map**

There are two states of the map:

- State 1: Title is America verfertiget von John George Schreibern in Leipzig
- State 2: Title is America