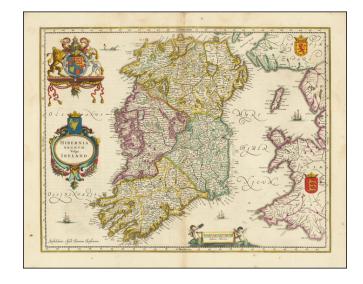

## Hibernia Regnum Vulgo Ireland

**Stock#:** 98448 **Map Maker:** Jansson

Date: 1636 circaPlace: AmsterdamColor: Hand Colored

**Condition:** VG

**Size:**  $20 \times 15$  inches

**Price:** SOLD

## **Description:**

Striking example of Jansson's map of Ireland.

Shows the Emerald Isle in extraordinary detail, including towns, lakes, mountains, rivers, castles, woods, islands, etc.

Embellished with a large decorative coat of arms, decorative title cartouche including the Irish Harp, and scale of miles, with Jansson's signature prominently engraved in the lower left.