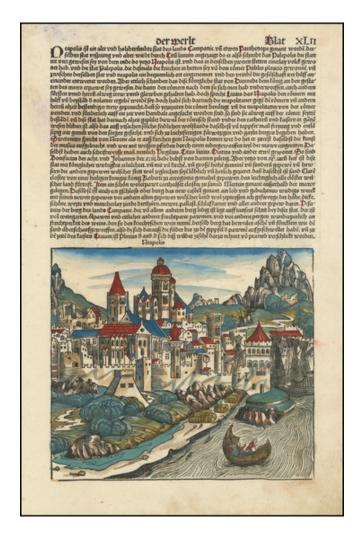

## **Description:**

Fine example of Hartmann Schedel's woodcut view of Naples, Italy, from the 1493 Latin edition of his *Nuremberg Chronicles*.

The view shows a classic Medieval walled city, with a hint of Naples's famous bay in the background.