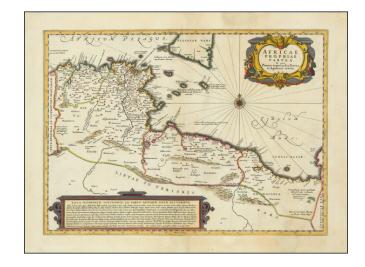

## Africae Propriae Tabula In qua Punica regna uides Tyrios et Agenoris urbem

**Stock#:** 98415 **Map Maker:** Jansson

**Date:** 1657

Place: Amsterdam Colored Hand Colored

**Condition:** VG+

**Size:** 20.5 x 14.5 inches

## **Description:**

Fine ENGLISH color example of Jansson's map of Sicily and North Africa.

Decorative map showing the North African coast (Tunisia), Malta and its neighboring islands, and a part of Sicily. Decorative title cartouche and text box.

Maps in early English color are very rare on the market.