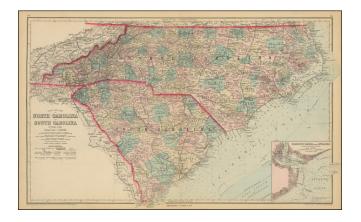

## Gray's New Map of North Carolina and South Carolina [Charleston Harbor Inset]

 Stock#:
 98362

 Map Maker:
 Gray

Date:1881Place:PhiladelphiaColor:Hand ColoredCondition:VG+Size:27 x 16.5 inches

**Price:** \$ 175.00

## **Description:**

Highly detailed map of the Carolinas, published by OW Gray.

The map is colored by counties and showing towns, roads, railroads, swamps, Post Offices, islands, sand bars, soundings, shoals and a host of other details.

Large inset of Charleston Harbor and approaches.