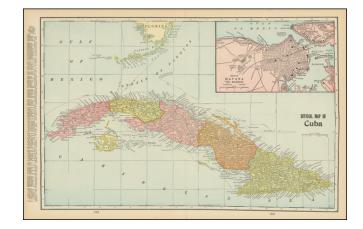

## **Cuba (Inset of City of Havana Harbor)**

**Stock#:** 98353 **Map Maker:** Cram

Date: 1900Place: ChicagoColor: Condition: VG

**Size:** 20 x 13 inches

**Price:** \$ 125.00

## **Description:**

Very detailed map of the Island of Cuba, with a large inset of the city and Harbor of Havana.

The map includes hundreds of place names and locates the railroads, and shipping lines to Key West, New York and Mexico, along with the inter-island routes.