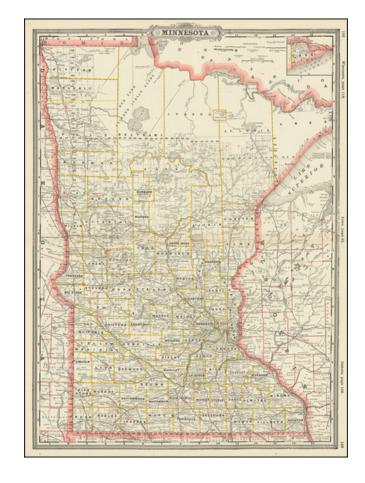

## Minnesota

Stock#: 98352 Map Maker: Cram

Date: 1888Place: ChicagoColor: Condition: VG+

**Size:** 16.5 x 23 inches

**Price:** \$ 145.00

## **Description:**

Highly detailed map of Minnesota, from a rare early edition of Cram's Standard American Railway Atlas.

It shows counties, railroads, railway stations, township surveys, mountains, rivers, lakes, and a host of other early details. Also shows county seats, Money Order Post Offices and other commerce details.