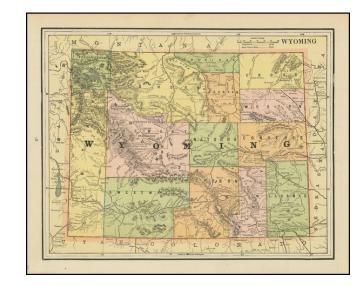

## **Wyoming**

Stock#: 98334 Map Maker: Cram

Date: 1891Place: ChicagoColor: Condition: VG+

**Size:** 13 x 10 inches

**Price:** \$ 125.00

## **Description:**

Detailed early map of the Territory of Wyoming.

The map is colored by counties and shows numerous important early information, including towns, Indian Reservations, forts, creeks, mountains, lakes, rivers and a prominent location of Yellowstone National Park.