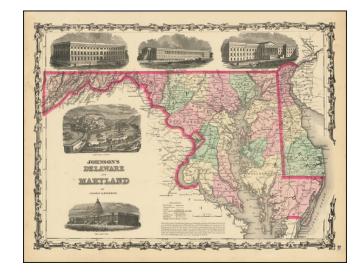

## **Description:**

Detailed map of Maryland and Delaware, published by Johnson & Ward.

The map is colored by counties and includes vignettes of the Post Office, Treasury Building, Patent Office, Harpers Ferry and the Capitol.

The map shows towns, railroads, roads, post offices, rivers and a host of other details.

Decorative border.