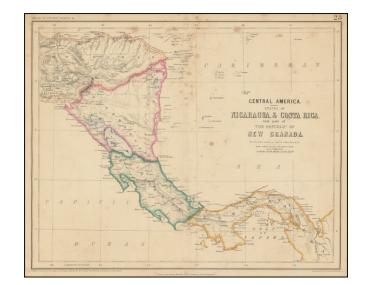

## Central America -- States of Nicaragua, Costa Rica with part of the Republic of New Granada (Panama)

**Stock#:** 98326

Map Maker: Rogers & Johnston

**Date:** 1857

Place: Edinburgh
Color: Outline Color

**Condition:** VG+

## **Description:**

Nice example of this rare map of the southern part of Central America, including Costa Rica, Honduras, Nicaragua and Panama, then still part of New Granada.

The map appeared in the extremely rare Rogers & Johnston' *Atlas of the United States*. The map was derived from the monumental and equally rare wall map, an historic collaboration between Professor Rogers, an American, and the Johnston publishing house in Britain.