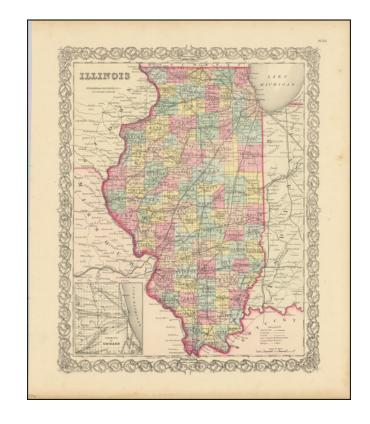

## Illinois

**Stock#:** 98293 **Map Maker:** Colton

Date: 1856Place: New YorkColor: Hand Colored

**Condition:** VG+

**Size:** 13 x 15.5 inches

**Price:** \$ 145.00

## **Description:**

Detailed map of the State of Illinois, published by JH Colton.

The map is handcolored by counties with decorative border.

Shows roads, railroads, towns, townships, rivers, lakes, stations and a host of other details.

Inset of Chicago vicinity in lower left corner.