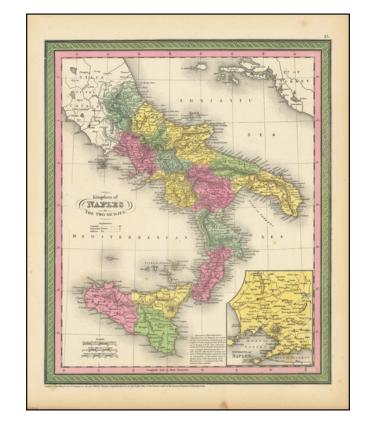

## Kingdom of Naples or The Two Sicilies

**Stock#:** 98286

Map Maker: Thomas, Cowperthwait & Co.

**Date:** 1854

Place: Philadelphia Colored Hand Colored

**Condition:** VG+

**Size:** 12 x 15 inches

**Price:** \$ 125.00

## **Description:**

Detailed map of the Kingdom of Naples, including Sicily, with a large inset of the Environs of Naples.

Shows a number of early railroads.

An excellent map from the leading American mapmaker of the mid-19th Century.