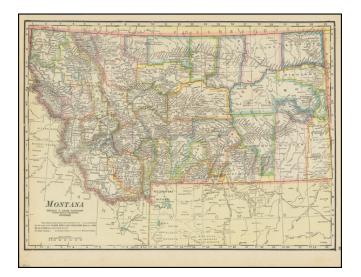

## **Description:**

Interesting map of Montana.

The map shows towns, mines, roads, railroads, mountains, rivers, Indian Reservations, military reserves, post offices, forts, lakes, etc.

Remarkably detailed.