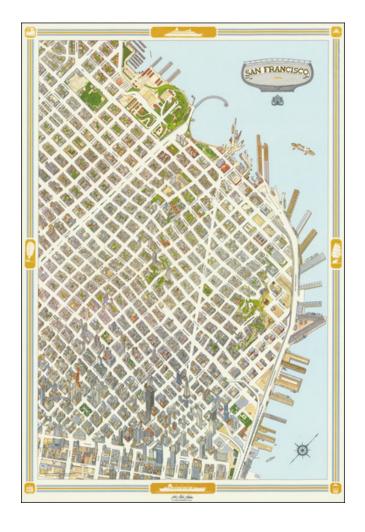

## San Francisco (Mark Hopkins Hotel)

**Stock#:** 98205

Map Maker: Hollmann Publishing Company

**Date:** 1974

**Place:** San Francisco

**Color:** Color **Condition:** VG+

**Size:** 21.5 x 32 inches

**Price:** \$ 1,200.00

## **Description:**

Rare pictorial map of San Francisco, published by the Hollmann Publishing Company for the Mark Hopkins Hotel.

Oriented with northwest at the top, the map captures a large part of the city of San Francisco north of Market Street and Mission, centered on Nob Hill and Russian Hill and extending north to Fort Mason and Moscone Recreational Center (formerly Funston Park).